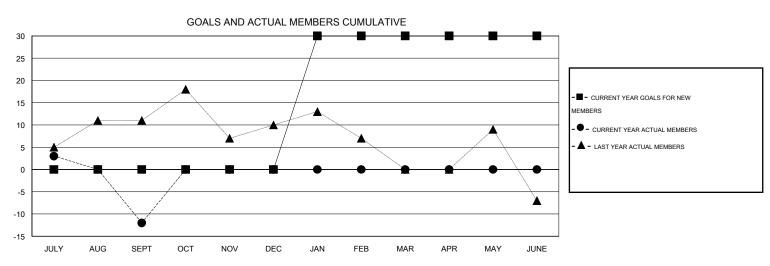

## District 9 EC

Results as of: 9/30/2014

|               |                  | Clubs             |                  |                  | Members               |                    |                                     |                    |                  |  |
|---------------|------------------|-------------------|------------------|------------------|-----------------------|--------------------|-------------------------------------|--------------------|------------------|--|
|               | RESU             | LTS FOR 2014-2015 |                  |                  | RESULTS FOR 2014-2015 |                    |                                     |                    |                  |  |
| QUARTER       | NEW CLUB<br>GOAL | NEW CLUBS         | DROPPED<br>CLUBS | NET<br>GAIN/LOSS | QUARTER               | NEW MEMBER<br>GOAL | CHARTER AND<br>NEW MEMBERS<br>ADDED | DROPPED<br>MEMBERS | NET<br>GAIN/LOSS |  |
| JULY/AUG/SEPT | 0                | 0                 | 0                | 0                | JULY/AUG/SEPT         | 0                  | 29                                  | 41                 | -12              |  |
| OCT/NOV/DEC   | 0                | 0                 | 0                | 0                | OCT/NOV/DEC           | 0                  | 0                                   | 0                  | 0                |  |
| JAN/FEB/MAR   | 1                | 0                 | 0                | 0                | JAN/FEB/MAR           | 30                 | 0                                   | 0                  | 0                |  |
| APR/MAY/JUNE  | 1                | 0                 | 0                | 0                | APR/MAY/JUNE          | 0                  | 0                                   | 0                  | 0                |  |